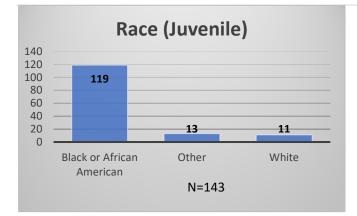

## Daily Data Dashboard – August 28, 2023 Demographics for JTDC Population Monday Morning Midnight Count

Total # of probation Involved youth<sup>1</sup>: 1,287

<sup>&</sup>lt;sup>1</sup> Probation Active: Any youth who is pending sentencing with an active social history, has been formally placed on probation or supervision with Cook County Juvenile Probation on the date of the report.