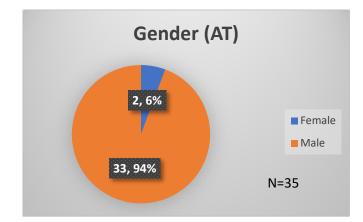

## Daily Data Dashboard – August 28, 2023 Demographics for JTDC Population Monday Morning Midnight Count

Total # of probation Involved youth<sup>1</sup>: 1,287

<sup>&</sup>lt;sup>1</sup> Probation Active: Any youth who is pending sentencing with an active social history, has been formally placed on probation or supervision with Cook County Juvenile Probation on the date of the report.

<sup>\*</sup>Age, Gender and Race for Criminal Court population (N=2) is not represented in this report.

Data sources: cFive Supervisor – Probation Population and RMIS – JTDC Population

Daily Data Dashboard – August 28, 2023 Demographics for JTDC Population Monday Morning Midnight Count