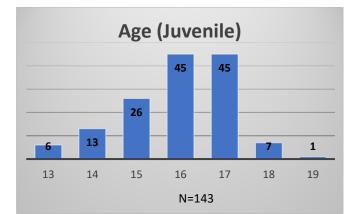

<sup>\*</sup>Age, Gender and Race for Criminal Court population (N=2) is not represented in this report.

Data sources: cFive Supervisor – Probation Population and RMIS – JTDC Population

Daily Data Dashboard – August 28, 2023 Demographics for JTDC Population Monday Morning Midnight Count