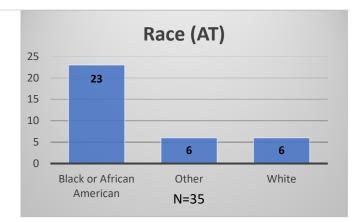

## Daily Data Dashboard – August 28, 2023 Demographics for JTDC Population Monday Morning Midnight Count

Total # of probation Involved youth<sup>1</sup>: 1,287

<sup>&</sup>lt;sup>1</sup> Probation Active: Any youth who is pending sentencing with an active social history, has been formally placed on probation or supervision with Cook County Juvenile Probation on the date of the report.

<sup>\*</sup>Age, Gender and Race for Criminal Court population (N=2) is not represented in this report.

Data sources: cFive Supervisor – Probation Population and RMIS – JTDC Population

Daily Data Dashboard – August 28, 2023 Demographics for JTDC Population Monday Morning Midnight Count