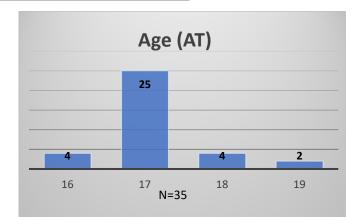

<sup>\*</sup>Age, Gender and Race for Criminal Court population (N=2) is not represented in this report.

Data sources: cFive Supervisor – Probation Population and RMIS – JTDC Population

Daily Data Dashboard – August 28, 2023 Demographics for JTDC Population Monday Morning Midnight Count