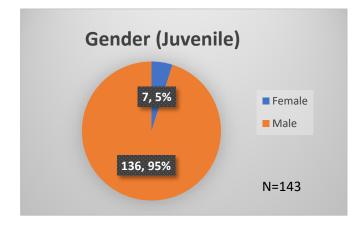

<sup>\*</sup>Age, Gender and Race for Criminal Court population (N=2) is not represented in this report.

Data sources: cFive Supervisor – Probation Population and RMIS – JTDC Population

Daily Data Dashboard – August 28, 2023 Demographics for JTDC Population Monday Morning Midnight Count