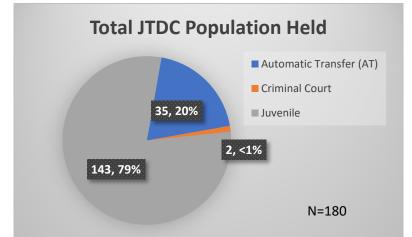

## Daily Data Dashboard – August 28, 2023 Demographics for JTDC Population Monday Morning Midnight Count

Total # of probation Involved youth<sup>1</sup>: 1,287

<sup>&</sup>lt;sup>1</sup> Probation Active: Any youth who is pending sentencing with an active social history, has been formally placed on probation or supervision with Cook County Juvenile Probation on the date of the report.

<sup>\*</sup>Age, Gender and Race for Criminal Court population (N=2) is not represented in this report.

Data sources: cFive Supervisor – Probation Population and RMIS – JTDC Population

Daily Data Dashboard – August 28, 2023 Demographics for JTDC Population Monday Morning Midnight Count